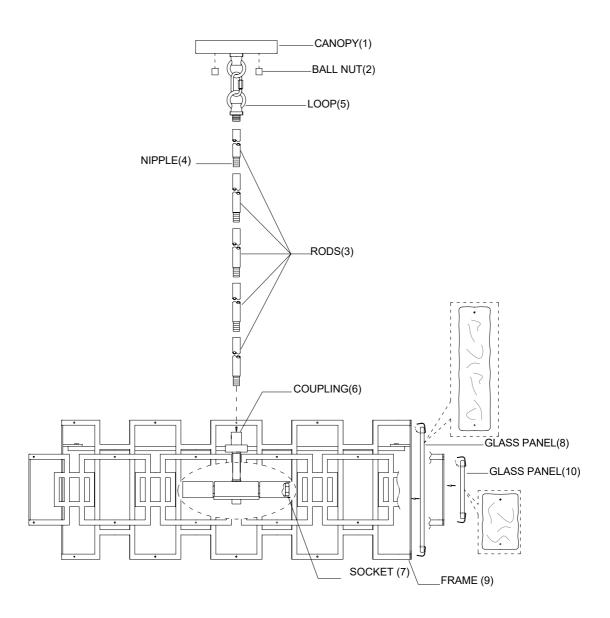

## ASSEMBLY INSTRUCTIONS

- 1. Carefully unpack and identify all parts referring to illustration for parts identification.
- 2. Turn the power to the installation point OFF.
- 3. Assemble the rods (3) together using the nipple (4), then attach the bottom end of the rod (3) onto the coupling (6) tightly, then secure the loop (5) onto the rod (3).
- 4.Install glass panel (10) and glass panel (8) into frame (9).
- 5.Refer to the additional installation instructions included with the product for wiring and installation.
- 6.Install proper bulbs (not included) into each socket referring to the markings and/or labels on the fixture for maximum wattage.
- 7.Restore power to the installation point and retain this sheet for future reference.